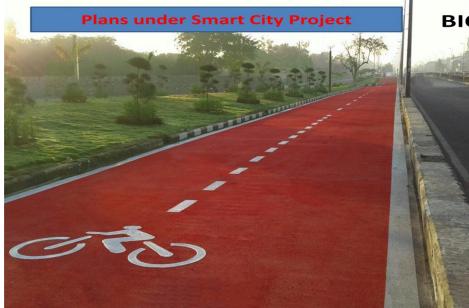

### **BICYCLE TRACK**

5 METER WIDE 12 KM LONG INTEGRATING BRTS AND PUBLIC BIKE SHARE