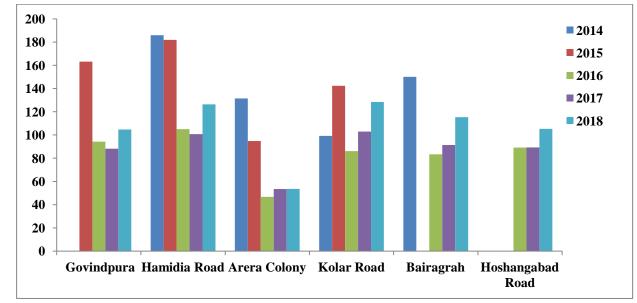

| 0                                           | V           |             |      |       |             |  |  |  |  |
|---------------------------------------------|-------------|-------------|------|-------|-------------|--|--|--|--|
|                                             |             | Year        |      |       |             |  |  |  |  |
| Station                                     | 2014        | 2015        | 2016 | 2017  | 2018        |  |  |  |  |
|                                             | <b>PM10</b> | <b>PM10</b> | PM10 | PM10  | <b>PM10</b> |  |  |  |  |
| CETP Govindpura, Bhopal                     | 150         | 163.1       | 94.2 | 88.2  | 104.7       |  |  |  |  |
| Mrignayani,Hamidia Road<br>Bhopal           | 185.9       | 181.9       | 105  | 100.8 | 126.3       |  |  |  |  |
| Paryavaran Parisar, Bhopal                  | 131.5       | 94.8        | 46.7 | 53.5  | 53.6        |  |  |  |  |
| Kolar Thana,Kolar Road,<br>Bhopal           | 99.2        | 142.4       | 86.1 | 103   | 128.4       |  |  |  |  |
| Main Road Hemu<br>Kalani,Bairagrah, Bhopal. | -           | -           | 83.4 | 91.3  | 115.4       |  |  |  |  |
| Near B.U. Hoshangabad<br>Road,Bhopal.       | -           | -           | 89.1 | 89.3  | 105.3       |  |  |  |  |

TABLE - 1Annual Average value of PM10 (Microgram / m3)

| TABLE - | - 2 |
|---------|-----|
|---------|-----|

Annual Average value of PM<sub>2.5</sub> (Microgram / m<sup>3</sup>)

|                           |       |       | Year  |       |       |
|---------------------------|-------|-------|-------|-------|-------|
|                           |       |       |       |       | 1     |
| Station                   | 2014  | 2015  | 2016  | 2017  | 2018  |
|                           | PM2.5 | PM2.5 | PM2.5 | PM2.5 | PM2.5 |
| CETP Govindpura,          | 73.3  | 72.2  | 32.6  | 40.5  | 50.6  |
| Bhopal                    | /3.3  | 12.2  | 32.0  | 40.3  | 30.0  |
| Mrignayani,Hamidia        |       |       |       |       |       |
| Road Bhopal               | -     | -     | 23.1  | 45.2  | 55.6  |
| -                         |       |       |       |       |       |
| Paryavaran Parisar,       | 48.3  | 49.7  | 26.7  | 29.3  | 29.5  |
| Bhopal                    | -0.5  | 47.7  | 20.7  | 27.5  | 27.5  |
| Kolar Thana,Kolar Road,   | 43.6  | 104.3 | 32.9  | 41.3  | 53.4  |
| Bhopal                    | 45.0  | 104.5 | 52.9  | 41.5  | 55.4  |
| Main Road Hemu            |       |       | 24.6  | 44.0  | 527   |
| Kalani,Bairagrah, Bhopal. | -     | -     | 24.6  | 44.9  | 53.7  |
| Near B.U. Hoshangabad     |       |       | 16.0  | 27    | 1.6.1 |
| Road,Bhopal.              | -     | -     | 16.9  | 37    | 46.4  |

PM<sub>10</sub>: Trends from 2014 -2018

PM<sub>2.5</sub>: Trends from 2014 -2018

The results reveal that the concentration of gaseous pollutants viz.  $SO_2$  and  $NO_x$  has always remained within the limits as prescribed in the standards. The concentration of particulate matter has shown higher values at some instances. The apparent cause for higher particulate matter in the air is traffic of the city and