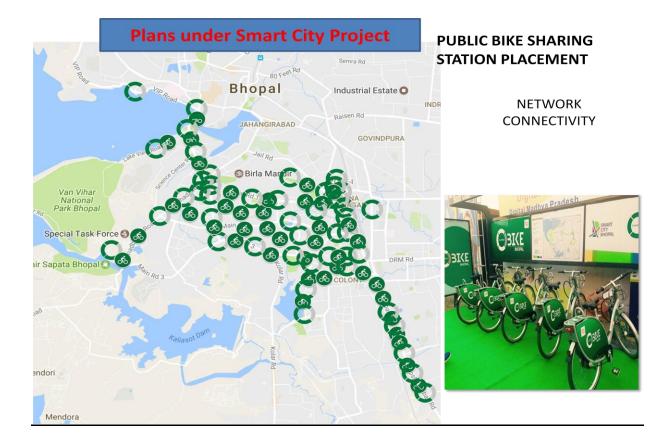

### **BICYCLE TRACK**

5 METER WIDE 12 KM LONG INTEGRATING BRTS AND PUBLIC BIKE SHARE