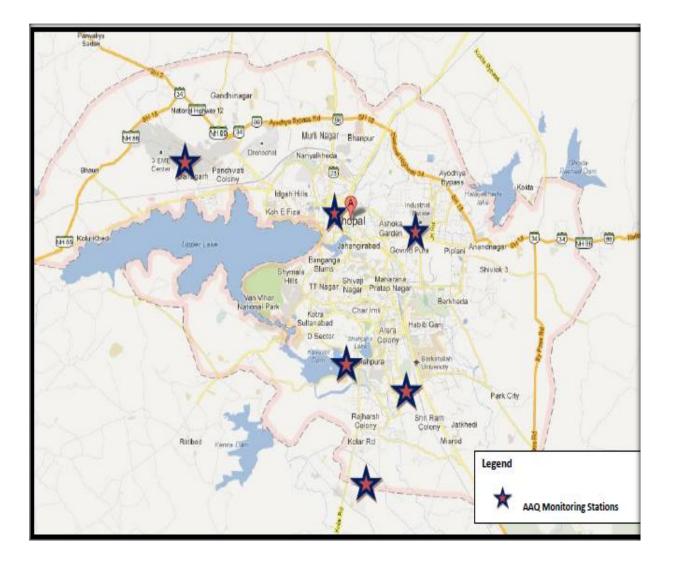

The hot-spots identified with respect to the congested traffic zones include:

- a) Hamidia Road
- b) Bairagarh
- c) Kolar Road
- d) Hoshangabad Road
- e) M.P. Nagar

The ambient air quality of the city is being monitored by the Regional Office M.P. Pollution Control Board Bhopal at following 06 points:

- 1. Hamidia Road
- 2. Arera Colony
- 3. Kolar Road
- 4. Bairagarh
- 5. Barkaullaha University Hoshangabad Road
- 6. Govindpura Industrial Area

**Ambient Air Quality Monitoring Stations** 

The monitoring results and the trends from 2014 – 2018 are presented in TABLE 1-2.