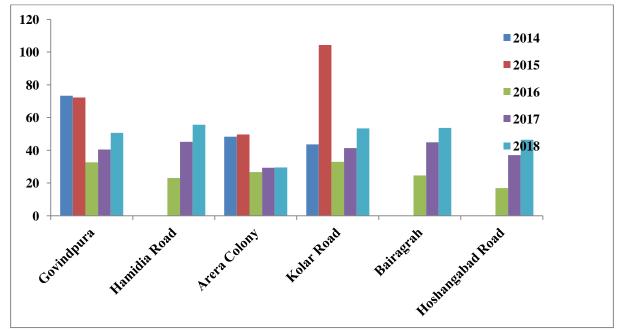

- 1. Hamidia Road
- 2. Arera Colony
- 3. Kolar Road
- 4. Bairagarh
- 5. Barkaullaha University Hoshangabad Road
- 6. Govindpura Industrial Area

**Ambient Air Quality Monitoring Stations** 

The monitoring results and the trends from 2014 – 2018 are presented in TABLE 1-2.

| 0                                           | V           |             |      |       |             |  |  |  |  |
|---------------------------------------------|-------------|-------------|------|-------|-------------|--|--|--|--|
|                                             |             | Year        |      |       |             |  |  |  |  |
| Station                                     | 2014        | 2015        | 2016 | 2017  | 2018        |  |  |  |  |
|                                             | <b>PM10</b> | <b>PM10</b> | PM10 | PM10  | <b>PM10</b> |  |  |  |  |
| CETP Govindpura, Bhopal                     | 150         | 163.1       | 94.2 | 88.2  | 104.7       |  |  |  |  |
| Mrignayani,Hamidia Road<br>Bhopal           | 185.9       | 181.9       | 105  | 100.8 | 126.3       |  |  |  |  |
| Paryavaran Parisar, Bhopal                  | 131.5       | 94.8        | 46.7 | 53.5  | 53.6        |  |  |  |  |
| Kolar Thana,Kolar Road,<br>Bhopal           | 99.2        | 142.4       | 86.1 | 103   | 128.4       |  |  |  |  |
| Main Road Hemu<br>Kalani,Bairagrah, Bhopal. | -           | -           | 83.4 | 91.3  | 115.4       |  |  |  |  |
| Near B.U. Hoshangabad<br>Road,Bhopal.       | -           | -           | 89.1 | 89.3  | 105.3       |  |  |  |  |

TABLE - 1Annual Average value of PM10 (Microgram / m3)

| TABLE - | - 2 |
|---------|-----|
|---------|-----|

Annual Average value of PM<sub>2.5</sub> (Microgram / m<sup>3</sup>)

|                           |       |       | Year  |       |       |
|---------------------------|-------|-------|-------|-------|-------|
|                           |       |       |       |       | 1     |
| Station                   | 2014  | 2015  | 2016  | 2017  | 2018  |
|                           | PM2.5 | PM2.5 | PM2.5 | PM2.5 | PM2.5 |
| CETP Govindpura,          | 73.3  | 72.2  | 32.6  | 40.5  | 50.6  |
| Bhopal                    | /3.3  | 12.2  | 32.0  | 40.3  | 30.0  |
| Mrignayani,Hamidia        |       |       |       |       |       |
| Road Bhopal               | -     | -     | 23.1  | 45.2  | 55.6  |
| -                         |       |       |       |       |       |
| Paryavaran Parisar,       | 48.3  | 49.7  | 26.7  | 29.3  | 29.5  |
| Bhopal                    | -0.5  | 47.7  | 20.7  | 27.5  | 27.5  |
| Kolar Thana,Kolar Road,   | 43.6  | 104.3 | 32.9  | 41.3  | 53.4  |
| Bhopal                    | 45.0  | 104.5 | 52.9  | 41.5  | 55.4  |
| Main Road Hemu            |       |       | 24.6  | 44.0  | 527   |
| Kalani,Bairagrah, Bhopal. | -     | -     | 24.6  | 44.9  | 53.7  |
| Near B.U. Hoshangabad     |       |       | 16.0  | 27    | 1.6.1 |
| Road,Bhopal.              | -     | -     | 16.9  | 37    | 46.4  |

PM<sub>10</sub>: Trends from 2014 -2018

PM<sub>2.5</sub>: Trends from 2014 -2018

The results reveal that the concentration of gaseous pollutants viz.  $SO_2$  and  $NO_x$  has always remained within the limits as prescribed in the standards. The concentration of particulate matter has shown higher values at some instances. The apparent cause for higher particulate matter in the air is traffic of the city and

to some extent the infrastructure development activities going on in the city. It is also noteworthy to state that several long-term as well as short-term infrastructure development activities under the smart city project are also in progress in the centre part of the city occasionally resulting in the increase in particulate matter in ambient air. A gradual improvement in the air quality is observed from 2014 onwards with implementation of various plans such as:

- Execution of the plans for traffic management of the city, these plans include widening of identified roads, removal / reduction of rotaries, construction of fly-over bridges / cable bridges, regular PUC check-up camps, synchronization of signal lights etc.
- Execution of the plans under the 'Ujwalla Yojna' replacement of fossil fuel with the LPG gas in the domestic sector thus controlling the fugitive emissions from domestic sources.
- Total control on the burning of agriculture residues in the farms located on the out skirts of the city.
- Total control on the burning of MSW at the dumping site located at Bhanpura Khanty.
- All air polluting industries from the industrial area operating in the city have been shifted / closed. The unit of Sanchi Dugdha Sangh located in the centre of the city has switched over the fuel from FO to LPG.

Here it is noteworthy to state that the ambient air quality of the city is continuously observed to be improving for last 02 years and the same is expected to improve further with execution of various plans as proposed in this report.