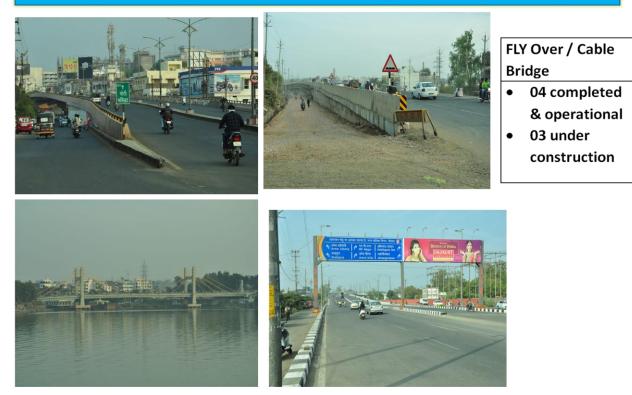

# Fly Overs / Still-Cable Bridge (Completed)

### **Fly Overs (Under Completion)**