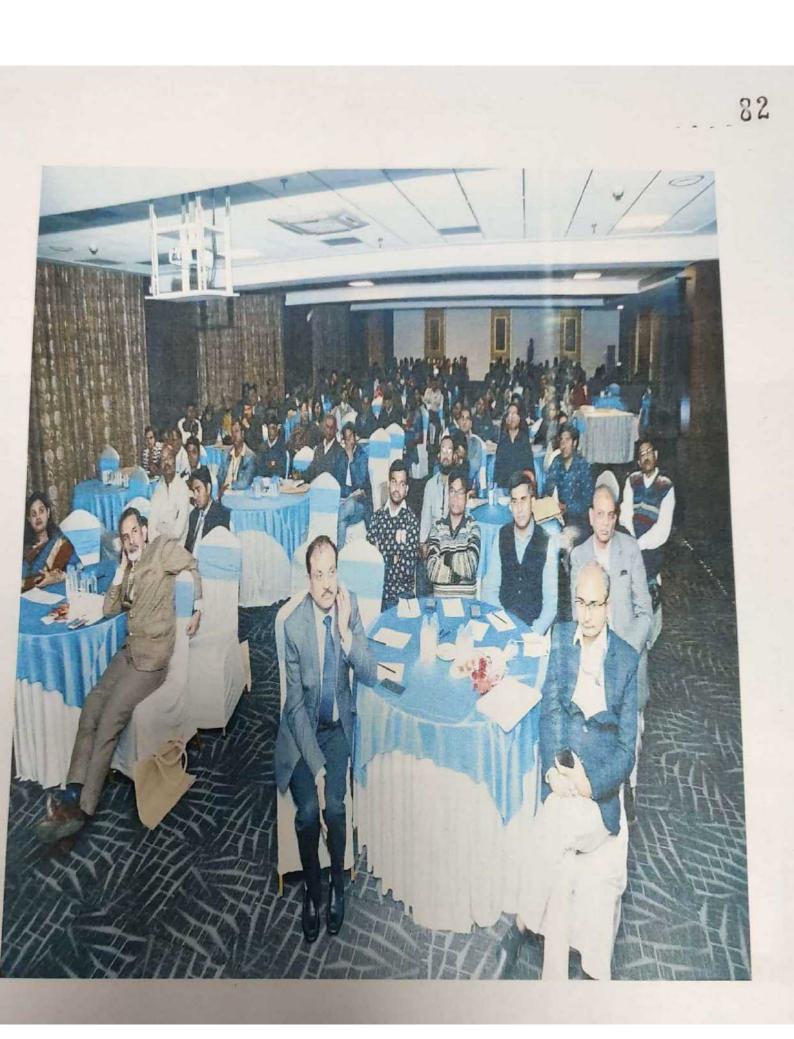

 For mass awareness, MPPCB has conducted workshops at Bhopal, Indore, Pithampur, Rewa and Shahdol with various stakeholders. Brief of the workshop are attached as appendices I,II,III,IV&V. EPROs in the country may be directed for conduction of mass awareness with SPCBs through workshops, jingles, advertisements etc..