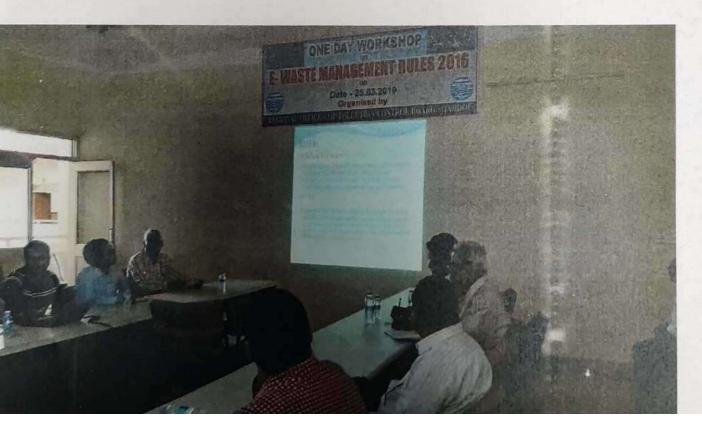

 For mass awareness, MPPCB has conducted workshops at Bhopal, Indore, Pithampur, Rewa and Shahdol with various stakeholders. Brief of the workshop are attached as appendices I,II,III,IV&V. EPROs in the country may be directed for conduction of mass awareness with SPCBs through workshops, jingles, advertisements etc..