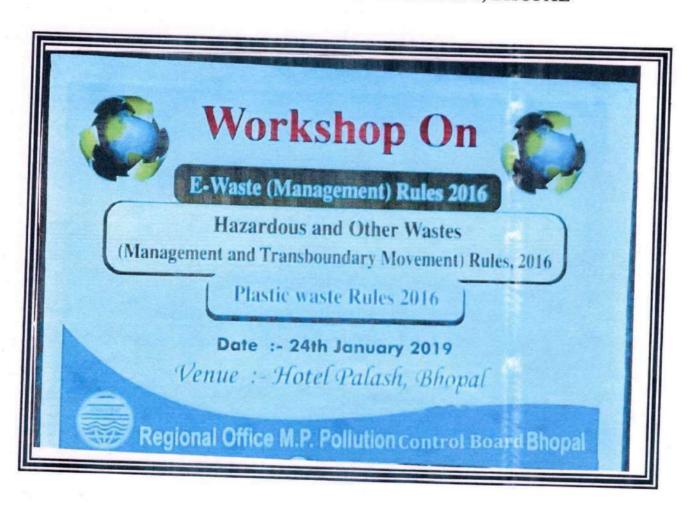

 For mass awareness, MPPCB has conducted workshops at Bhopal, Indore, Pithampur, Rewa and Shahdol with various stakeholders. Brief of the workshop are attached as appendices I,II,III,IV&V. EPROs in the country may be directed for conduction of mass awareness with SPCBs through workshops, jingles, advertisements etc..