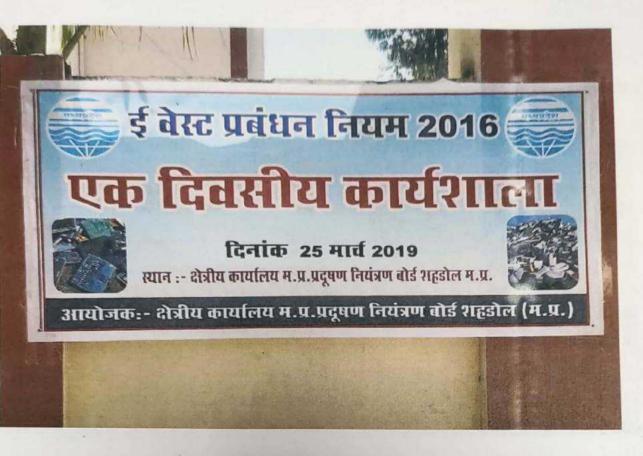

 For mass awareness, MPPCB has conducted workshops at Bhopal, Indore, Pithampur, Rewa and Shahdol with various stakeholders. Brief of the workshop are attached as appendices I,II,III,IV&V. EPROs in the country may be directed for conduction of mass awareness with SPCBs through workshops, jingles, advertisements etc..